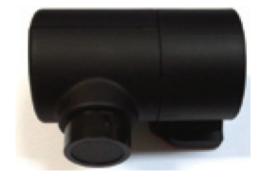

## **Image**

# **Key Features** -

- 300,000Pixels CMOS Sensor
- WDR (Wide Dynamic Range)
- Constant / Event Recording
- Micro SD Card
- Memory Card Format
- Sequential Deletion of Old Images
- 3 axis acceleration sensor