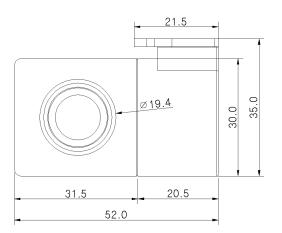

# **HBB-1100WN**

## **Image**



# **Key Features** -

- 300,000Pixels CMOS Sensor
- WDR (Wide Dynamic Range)
- Constant / Event Recording
- Micro SD Card
- Memory Card Format
- Sequential Deletion of Old Images
- 3 axis acceleration sensor

#### **Ordering Number**

HBB-1100WN-4 : 4GB Micro SD CardHBB-1100WN-8 : 8GB Micro SD Card

#### **Dimensions**

Unit : mm



## **Technical Specifications**

| Specification     | HBB-1100WN                                               |
|-------------------|----------------------------------------------------------|
| Camera            | WDR CMOS Camera                                          |
| Resolution        | 300,000Pixels 640x480(VGA)<br>30FPS                      |
| Video Compression | H.264                                                    |
| Recording Angle   | 120degrees(diagonal)                                     |
| Sensor            | built-in 3axis acceleration sensor                       |
| Recording Type    | constant Recording                                       |
|                   | Event Recording                                          |
| Storage           | Micro SD Card